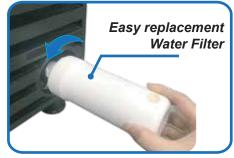

#### **KEY FEATURES:**

- Stainess-steel exterior (durable & rust-resistant)
- Up to 105 lbs of ice production per 24 hrs
- 27 lbs of ice storage
- Control board diagnostics
- Improved freezing surface technology
- · Easy access to the front air filter
- Stainless steel legs for height adjustment
- Air ventilation (front air in and out)
- Ice shape (full cube)
- Easy exchange front load built in water filter

A filter is required for this machine to operate. If your machine stops producing ice, it is likely time to replace this filter. It is recommended that you replace the filter every 6 months, or more often depending on the quality of your water.