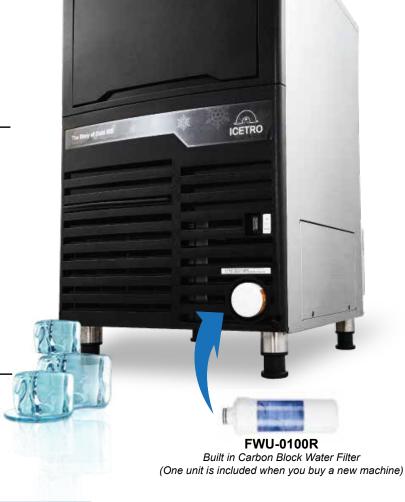

# UNDERCOUNTER | WU-0100-AC

#### **KEY FEATURES:**

- Stainess-steel exterior (durable & rust-resistant)
- Up to 105 lbs of ice production per 24 hrs
- 27 lbs of ice storage
- Control board diagnostics
- Improved freezing surface technology
- · Easy access to the front air filter
- Stainless steel legs for height adjustment
- Air ventilation (front air in and out)
- Ice shape (full cube)
- Easy exchange front load built in water filter

A filter is required for this machine to operate. If your machine stops producing ice, it is likely time to replace this filter. It is recommended that you replace the filter every 6 months, or more often depending on the quality of your water.