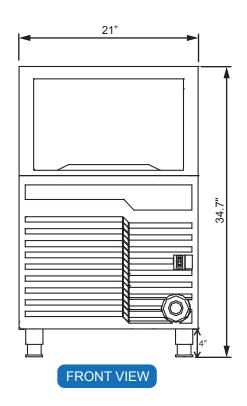

### **PLAN VIEW**

| MODEL      | DIMENSIONS | WIDTH | DEPTH | HEIGHT | WEIGHT        |
|------------|------------|-------|-------|--------|---------------|
| WU-0100-AC | Inch       | 21"   | 23"   | 34.7"  | 112 lbs (Net) |