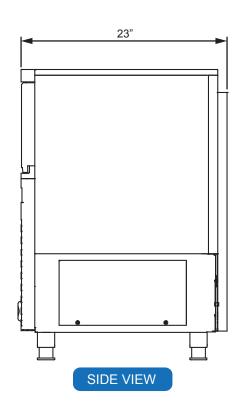

### **PLAN VIEW**

| MODEL      | DIMENSIONS | WIDTH | DEPTH | HEIGHT | WEIGHT        |
|------------|------------|-------|-------|--------|---------------|
| WU-0100-AC | Inch       | 21"   | 23"   | 34.7"  | 112 lbs (Net) |